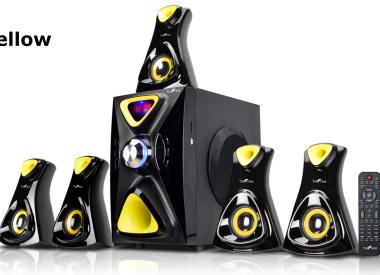

## beFree Sound 5.1 Channel Surround Sound Bluetooth Speaker System - Yellow

beFree Sound Bluetooth Speaker System provides clear sound from all satellite speakers and amplifier from up to 30 feet away. You can sync any Bluetooth enabled device; your phone, tablet, media player or even your computer. For other non-Bluetooth devices, there is a USB and SD input ports. Additional conveniences include a remote control. You've got full power to fill your room with big, balanced sound. All the speakers and the amplifier are magnetically shielded to provide protection against image distortion from external electronic sources. Compatible with all smartphones and all mp3 players. The system comes complete, with all necessary cables.