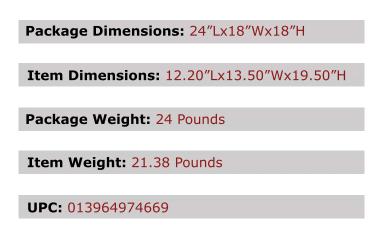

## befee

## **Bluetooth® BFS-5800**

## beFree Sound 15 inch Bluetooth Subwoofer

Get the party started with beFree sound Bluetooth Portable Speaker. Play your favorite tracks as loud as you want and with style. This speaker feature impressive high-power output and DJ lights that will add life to any occasion. Play your favorite audio tracks or internet radio services like Pandora - thanks to the built-in Bluetooth technology. Instantly stream music from your iPhone, Android, MP3 Player, Tablet, PC, etc.





- 15" Subwoofer
- Bluetooth
- USB, SD Compatibility
- FM Radio
- Remote Control and Mic Included (requires batteries)
- Lithium Battery- 2200\*3mAH
- Aux Input
- Woofer with light