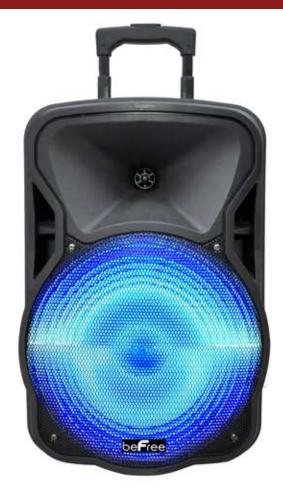

## beFree Sound 15 inch Bluetooth Subwoofer

Get the party started with beFree sound Bluetooth Portable Speaker. Play your favorite tracks as loud as you want and with style. This speaker feature impressive high-power output and DJ lights that will add life to any occasion. Play your favorite audio tracks or internet radio services like Pandora - thanks to the built-in Bluetooth technology. Instantly stream music from your iPhone, Android, MP3 Player, Tablet, PC, etc.

- 15" Subwoofer
- Bluetooth
- USB, SD Compatibility
- FM Radio
- Remote Control and Mic Included (requires batteries)
- Lithium Battery- 2200\*3mAH
- Aux Input
- Woofer with light