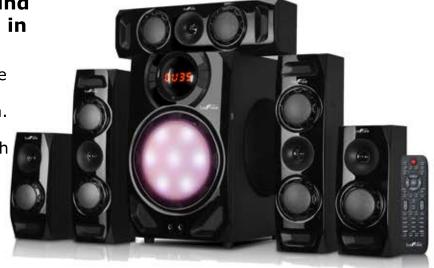

## \* Bluetooth BFS-510C

beFree Sound 5.1 Channel Surround Sound Bluetooth Speaker System in Black

Enjoy the ultimate home theater experience with with beFree Sound's 5.1 Channel Surround Sound Bluetooth Speaker System. This speaker system is sophistically designed, featuring a sleek look and smooth sound. With Bluetooth, USB, SD and FM radio capability, the system offers the best possible listening options for your enjoyment.

Package Dimensions: 30"Lx30"Wx30"H

Item Dimensions: 13"Lx25"Wx19.50"H

Package Weight: 30 Pounds

Item Weight: 26.20 Pounds

**UPC:** 013964973723

- 6.5" Amplifier + 3" Speaker x5
- Bluetooth
- USB, SD Compatibility
- FM Radio
- Remote Control Included (Remote requires 2 AAA batteries not included)
- Frequency response:40Hz-20KHz
- Aux Input
- Output power: 40W+10W\*5