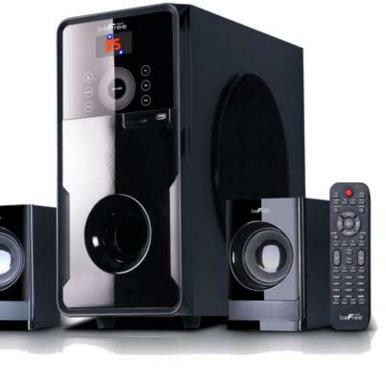

## \* Bluetooth BFS-50

beFree Sound 2.1 Channel Surround Sound Bluetooth Speaker System

Enjoy the ultimate home theater experience with with beFree Sound's 5.1 Channel Surround Sound Bluetooth Speaker System. This speaker system is sophistically designed, featuring a sleek look and smooth sound. With Bluetooth, USB, SD and FM radio capability, the system offers the best possible listening options for your enjoyment.

Package Dimensions: 22"Lx16"Wx10"H

Item Dimensions: 12"Lx14.50"Wx14.75"H

Package Weight: 16 Pounds

Item Weight: 12.75 Pounds

**UPC:** 013964973716

- 6.5" Amplifier + 3" Speaker x2
- Bluetooth
- USB, SD Compatibility
- FM Radio
- Remote Control Included (Remote requires 2 AAA batteries not included)
- Frequency response: 40Hz-20KHz
- Aux Input
- Output power: 40W+10W\*2