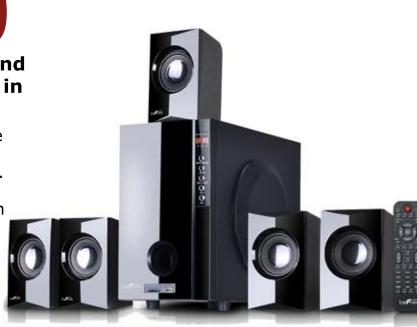

## beFree Sound 5.1 Channel Surround Sound Bluetooth Speaker System in Black

Enjoy the ultimate home theater experience with with beFree Sound's 5.1 Channel Surround Sound Bluetooth Speaker System. This speaker system is sophistically designed, featuring a sleek look and smooth sound. With Bluetooth, USB, SD and FM radio capability, the system offers the best possible listening options for your enjoyment.

## Package Dimensions: 24"Lx18"Wx18"H

Item Dimensions: 12.50"Lx22.00"Wx18"H

Package Weight: 19 Pounds

Item Weight: 15.45 Pounds

UPC: 013964973587

- 5.25" Amplifier x1 +3" Speakers x5
- Bluetooth
- USB, SD Compatibility
- FM Radio
- Remote Control Included (Remote requires 2 AAA batteries)
- Frequency response:40Hz-20KHz
- Aux Input
- Output power: 30W+10W\*5