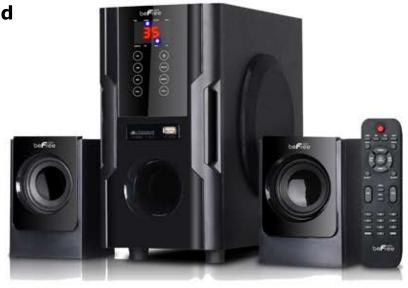

## \* Bluetooth BFS-35

beFree Sound 2.1 Channel Surround Sound Bluetooth Speaker System

Enjoy the ultimate home theater experience with with beFree Sound's 2.1 Channel Surround Sound Bluetooth Speaker System. This speaker system is sophistically designed, featuring a sleek look and smooth sound. With Bluetooth, USB, SD and FM radio capability, the system offers the best possible listening options for your enjoyment.

Package Dimensions: 24"Lx18"Wx18"H

Item Dimensions: 11"Lx13"Wx10.50"H

Package Weight: 13 Pounds

**Item Weight: 9 Pounds** 

UPC: 013964973624

- 4" Amplifier x1 + 2.5" Speakers x2
- Bluetooth
- USB, SD Compatibility
- FM Radio
- Remote Control Included (Remote requires 2 AAA batteries)
- Frequency response:40Hz-20KHz
- Aux Input
- Output power: 20W+10W\*2