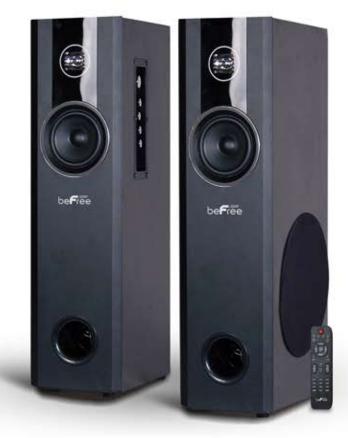

## beFree Sound 2.1 Channel Powered Bluetooth Tower Speakers - Pair

Enjoy the ultimate home theater experience with with beFree Sound's 2.1 Channel Speaker System. This speaker system is sophistically designed, featuring a sleek look and smooth sound. With Bluetooth, USB, SD and FM radio capability, the system offers the best possible listening options for your enjoyment.

Package Dimensions: 30"Lx20"Wx20"H

Item Dimensions: 16.61"Lx14.96"Wx26.61"H

Package Weight: 25 Pounds

Item Weight: 21.68 Pounds

UPC: 013964975345

- Unit option: 8"\*2+4"\*2+1"\*2
- Bluetooth
- USB, SD Compatibility
- FM Radio
- Remote Control Included(Requires 2 AA Batteries)
- Frequency response:40Hz-20KHz
- Aux Input
- Output power:35W\*2