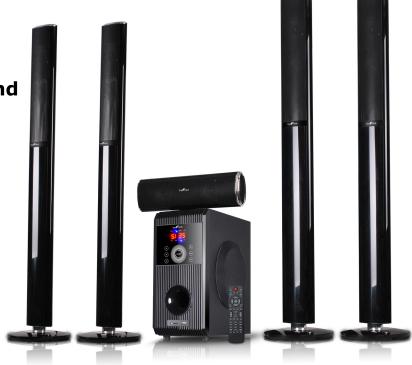

## \* Bluetooth BFS-91C

beFree Sound 5.1 Channel Surround Sound Bluetooth Speaker System

beFree Aound stand alone Speaker System with digital FM Radio features a built-in 4 high powered speaker system. Total output power: 100W+18W. Volume control and full function remote control. This systems' four standing speaker towers generate amazing sound.

Package Dimensions: 46.50"Lx15.50"Wx24"H

Item Dimensions: 43"Lx43"Wx12"H

Package Weight: 50 Pounds

**Item Weight: 45 Pounds** 

UPC: 013964775266

- 5.25" Amplifier x1 + 3" Speakers x5
- 1 SD/MMC Card Slot 1 HDMI port
- Unit Option: 6.5"+3" x5
- Frequency Response: 40Hz-20KHz
- Separation: ≥ 50dB
  S/N Ratio: ≥ 75dB
- USB, SD Compatible
- FM Radio
- Bluetooth
- Remote Control Included (Remote requires 2 AAA batteries, not included)