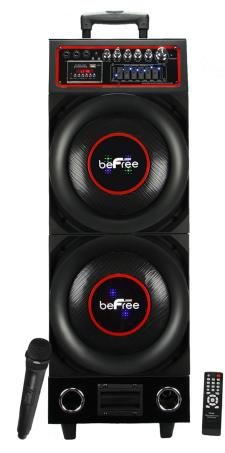

## beFree Sound 10" Double Subwoofer Bluetooth Portable Speaker 800W with USB/SD FM Radio

The 800 Watts beFree Sound Bluetooth speaker comes with everything you need to enjoy wide-range, 2-way stereo sound right out of the box! Use the built-in Bluetooth technology to connect your favorite audio devices - like your iPhone, Smartphone, Tablet, MP3 Player, PC, etc. Instantly connect to and stream music to the speaker. You can even play your favorite internet radio services like Pandora or Spotify directly through the system. Connect to additional devices thanks to the USB/SD slots. Control your sound with the included remote control.

Package Dimensions: 43"Lx18"Wx18"H

Item Dimensions: 34.50"Lx12.75"Wx11.70"H

Package Weight: 49 Pounds

Item Weight: 44 Pounds

UPC: 013964893717

- Double 10 inch Sub-woofer
- Bluetooth
- USB, SD Compatible
- FM Radio
- Remote Control and Microphone Included (Remote requires 2 AAA batteries, and microphone requires 2 AA batteries, not included)
- Display
- 5 Band EQ
- 13200mAh Rechargeable Lithium Battery
- AC, DC Workable
- 2 Guitar Inputs
- 1 Microphone Input
- Mic Priority