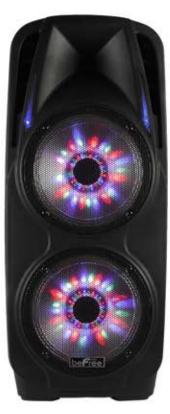

## beFree Sound 2x10 Inch Woofer Portable Bluetooth Powered PA Speaker

This beFree Sound multipurpose Bluetooth Portable PA Speaker is designed with 4000 Watts of clean amplified sound, bringing more power and sound to your party or event. With it's illuminating lights and powerful sound, this Speaker is sure to make any event successful.