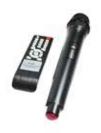

- Package Dimensions: 34"Lx16"Wx14"H
- Item Dimensions: 11"Lx13"Wx30"H
- Package Weight: 32 Pounds
- **Item Weight: 26.40 Pounds**
- **UPC:** 013964974126

- Record from Radio/Mic/Guitar/RCA
- Bluetooth
- USB, SD Compatibility
- FM Radio
- Remote Control/Mic Included (Requires batteries)
- AC UL Adapter 100-240V
- Aux Input
- 12V 7.5Ah Rechargeable Battery