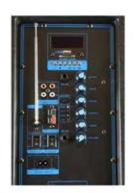

- Package Dimensions: 34"Lx16"Wx14"H
- Item Dimensions: 11"Lx13"Wx30"H
- Package Weight: 32 Pounds
- **Item Weight: 26.40 Pounds**
- **UPC:** 013964974126

- Record from Radio/Mic/Guitar/RCA
- Bluetooth
- USB, SD Compatibility
- FM Radio
- Remote Control/Mic Included (Requires batteries)
- AC UL Adapter 100-240V
- Aux Input
- 12V 7.5Ah Rechargeable Battery