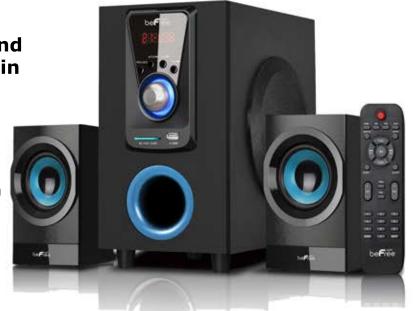

## \* Bluetooth BFS-65

beFree Sound 2.1 Channel Surround Sound Bluetooth Speaker System in Black

Enjoy the ultimate home theater experience with with beFree Sound's 2.1 Channel Surround Sound Bluetooth Speaker System. This speaker system is sophistically designed, featuring a sleek look and smooth sound. With Bluetooth, USB, SD and FM radio capability, the system offers the best possible listening options for your enjoyment.

Package Dimensions: 24"Lx18"Wx18"H

Item Dimensions: 9.50"Lx114"Wx10.25"H

Package Weight: 12 Pounds

**Item Weight: 8.15 Pounds** 

**UPC:** 013964975338

- 4" Amplifier x1 + 2.5" Speakers x 2
- Bluetooth
- USB, SD Compatibility
- FM Radio
- Remote Control Included (Remote requires 2 AAA batteries)
- Frequency response:40Hz-20KHz
- Aux Input
- Output power: 20W+10W\*2