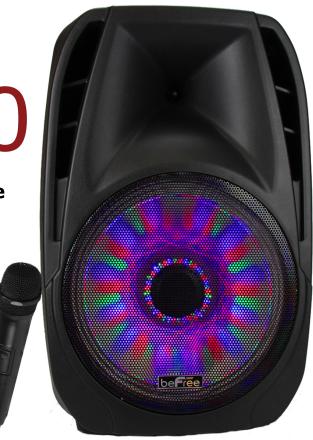

# beFree Sound 15 Inch Bluetooth Tailgate Speaker with Sound/Volume Reactive Lights

Listening to your favorite music is now simpler than ever! Enjoy the freedom of not being tied down by wires, cables and plugs with the amazing 15" Bluetooth portable speaker. Turning up the volume will illuminate your beFree Sound Speaker with vivid continuously moving lights that will add a true spark to any event!

## 5000W

- 15 Inch Sub-woofer
- Bluetooth
- USB, SD Compatibility
- FM Radio
- Remote Control and Microphone
- Included (Remote requires 2 AAA)
- batteries, and microphone requires
- 2 AA batteries, not included)
  7.2Ah Rechargeable Battery
- Aux Input
- Guitar Input
- Mic Input
- DC 12V Battery Input
- Sound/Volume Reactive Lights on