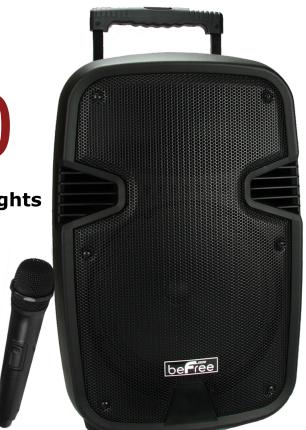

## beFree Sound 10" Bluetooth Portable Speaker with USB/SD FM Radio and Lights

Impress your crowd with the powerful 10" Bluetooth portable speaker! With this impressive wireless speaker you'll have the control in the palm of your hands. Take your party from indoors to out in the open with the built-in handle and wheels which makes transporting your music just that much easier!

Package Dimensions: 24"Lx18"Wx18"H

Item Dimensions: 20"Lx11.75"Wx13"H

Package Weight: 21 Pounds

Item Weight: 16.5 Pounds

**UPC:** 013964776645

- 2000W
- 10 inch Sub-woofer
- Bluetooth
- USB, SD Compatible
- FM Radio
- Built-in Handle and Wheels for Easy Transport
- Remote Control and Microphone Included (Remote requires 2 AAA batteries, and microphone requires 2 AA batteries, not included)
- Powerful Rechargeable 6600mAH
  12V Battery
- Mic Input
- Guitar Input