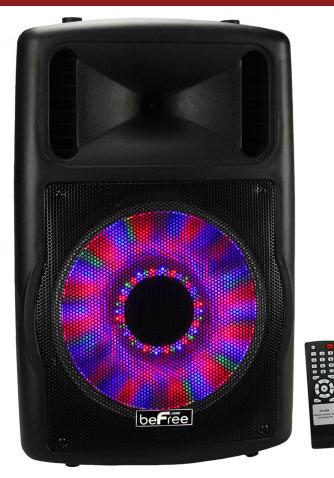

## \* Bluetooth BFS-4600

beFree Sound 12" Bluetooth Portable Speaker with Sound/Volume Reactive Lights USB and SD Inputs

Throw the wires out the window! Here comes this 12" Bluetooth speaker. Use the built-in Bluetooth technology to connect your favorite audio devices - like your iPhone, Smartphone, Tablet, MP3 Player, PC, etc. Instantly connect and stream music. Turning up the volume will illuminate your beFree Sound Speaker with vivid continuously moving lights that will add a true spark to any event!

Package Dimensions: 29"Lx19.5"Wx19"H

Item Dimensions: 22.25"Lx13.75"Wx12.25"H

Package Weight: 23 Pounds

**Item Weight: 19 Pounds** 

**UPC:** 013964776607

- 12 Inch Sub-woofer
- Bluetooth Technology
- USB, SD Compatible
- Built-in Handle for Portability
- Powerful Rechargeable 6600mAH
  - 12V Battery
- 1 Mic Input
- 1 Guitar Input
- 5 band EQ
- Sub-woofer Disco Lights (illuminates
- according to sound and volume
- Remote Control Included (Remote requires 2 AAA batteries not included)