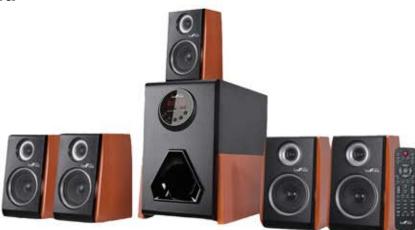

## beFree Sound 5.1 Channel Surround Sound Bluetooth Speaker System -Wood

Enjoy the ultimate home theater experience with with beFree Sound's 5.1 Channel Surround Sound Bluetooth Speaker System. This speaker system is sophistically designed, featuring a sleek look and smooth sound. With Bluetooth, USB, SD and FM radio capability, the system offers the best possible listening options for your enjoyment.

## Package Dimensions: 30"Lx30"Wx20"H

Item Dimensions: 23.22"Lx20.59"Wx15.55"H

Package Weight: 24 Pounds

Item Weight: 21.16 Pounds

UPC: 013964973648

- 4" Amplifier x1 + 3" Speakers x5
- Bluetooth
- USB, SD Compatibility
- FM Radio
- Remote Control Included (Remote requires 2 AAA batteries)
- Frequency response:40Hz-20KHz
- Aux Input
- Output power: 25W+10W\*5