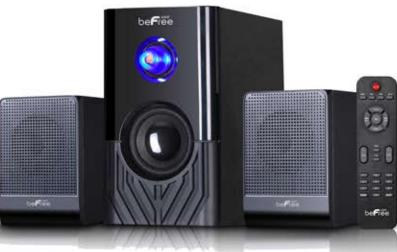

## beFree Sound 2.1 Channel Surround Sound Bluetooth Speaker System -Black

Enjoy the ultimate home theater experience with with beFree Sound's 2.1 Channel Surround Sound Bluetooth Speaker System. This speaker system is sophistically designed, featuring a sleek look and smooth sound. With Bluetooth, USB, SD and FM radio capability, the system offers the best possible listening options for your enjoyment.

Package Dimensions: 30"Lx30"Wx20"H

Item Dimensions: 20.07"Lx16.33"Wx21.25"H

Package Weight: 24 Pounds

Item Weight: 21.16 Pounds

UPC: 013964973556

- 4" Amplifier x1 + 2.5" Speakers x 2
- Bluetooth
- USB, SD Compatibility
- FM Radio
- Remote Control Included (Remote requires 2 AAA batteries)
- Frequency response:40Hz-20KHz
- Aux Input
- Output power: 10W+5W\*2